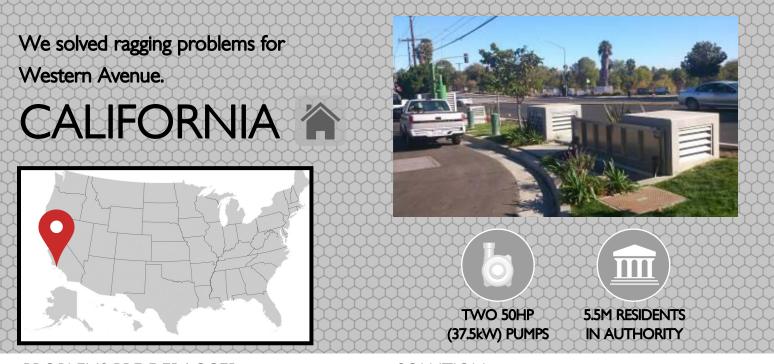

## PROBLEMS PRE-DERAGGER

• Pump clogged 2 to 4 times every month.

**DERAGGER INC** 

- Required regular intervention from operational staff to minimize environmental impact.
- Risk to employees lifting pumps & being exposed to waste, sharps etc.
- LA County Sanitation had tried a PLC (Programmable Logic Controller) to do timed pump reversal previously at Long Beach Main, but it had not resolved the ragging issues.

## SOLUTION

- DERAGGER<sup>™</sup> installed November 2013.
- Real Time Pump Protection<sup>™</sup> used to detect rags before they form rag balls.

## BENEFITS

- In first week of installation, DERAGGER<sup>™</sup> prevented nine blockages across two pumps.
- No blocked pumps since installation over 4 years ago.
- Electricity consumption down 4.5% in first week.