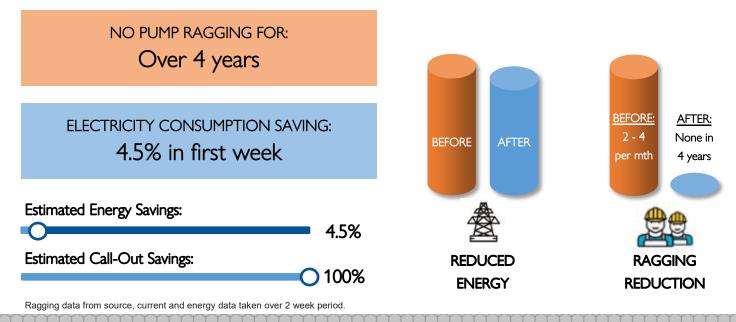

## BENEFITS

- In first week of installation, DERAGGER<sup>™</sup> prevented nine blockages across two pumps.
- No blocked pumps since installation over 4 years ago.
- Electricity consumption down 4.5% in first week.